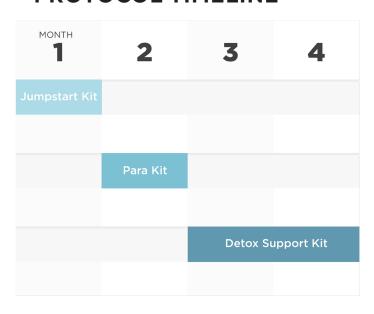

# **PROTOCOL TIMELINE**

## **Jumpstart Kit**

The supplements in this kit support the body at the foundational level by delivering key nutrients for mitochondrial health and drainage function.\* For patients or clients who are new to CellCore products, the Jumpstart Kit is an ideal starting point as it combines supplements that are gentle on the system and that properly prepare the body before promoting periods of deeper cleansing.

### **Para Kit**

The supplements in this kit provide key herbs and nutrients to support the body's natural ability to detoxify during a full moon, including Mimosa pudica seed, amla fruit, black walnut hull, clove bud, holy basil, and neem.\* These ingredients also lend increased support to digestion, the immune system, and the gut microbiome.\*

## **Detox Support Kit**

This kit is designed to optimize and support the body's natural detoxification processes and promote system balance.\* It includes four of our most potent supplements for cleansing support that build upon one another: CT-Biotic, Metabolic Activator, CT-Minerals, and HM-ET Binder.